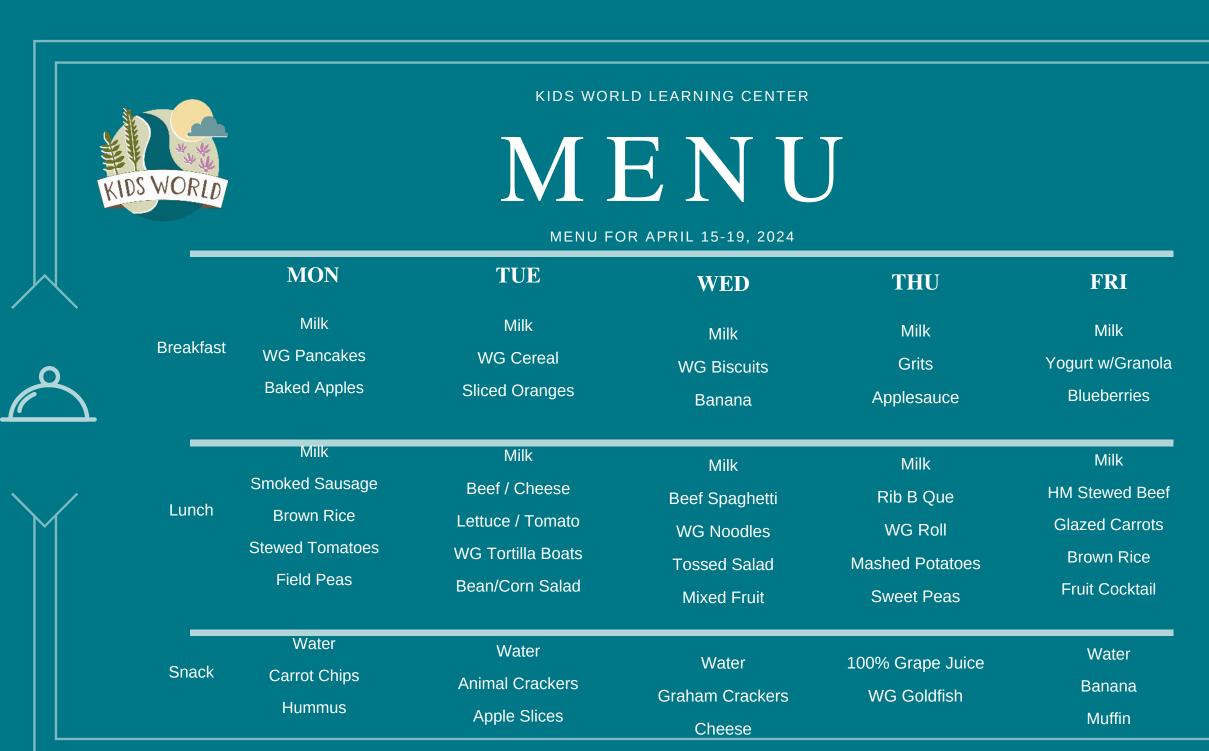

| Milk Milk Milk Milk Milk Nilk Nilk Nilk NG English Muffins WG Cheerios |                             |
|------------------------------------------------------------------------|-----------------------------|
|                                                                        | <b>RI</b><br>ilk            |
| Blueberries Banana Half<br>Orange Slices Apple Half<br>Milk Milk       | ese Omele<br>berries<br>ilk |
| Sweet Peas / Carrots Mixed Vegetables WG Bun WG Bread WG               | ken Salad<br>Bread<br>Beens |